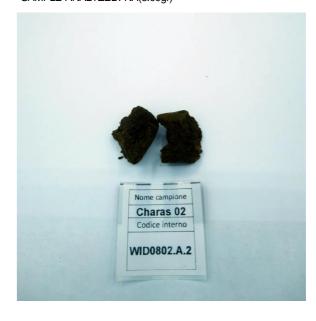

## **TECHNICAL REPORT**

| Client                  |                   | Sample name        | Charas 02    |
|-------------------------|-------------------|--------------------|--------------|
| Sample receipt date     | 02/08/2023        | Sample type        | semilavorato |
| Processing date         | 02/08/2023        | Variety            | NA           |
| Internal reference code | WID0802.A.2       | Seeds number / Lot | NA           |
| Analytical Method       | HPLC - HS - Rev.2 | Sampling method    | By Custome   |
| Lot                     | #01WI23-CHR02     |                    |              |