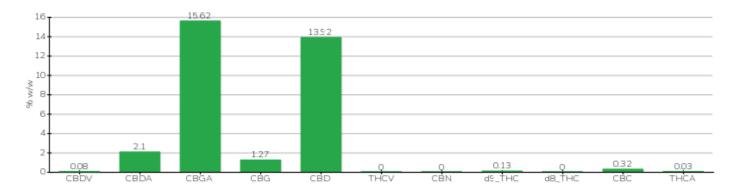

## Note

| Analyte   | % w/w  | Method     |
|-----------|--------|------------|
| CBDV      | 0.08%  | HPLC-UV    |
| CBDA      | 2.10%  | HPLC-UV    |
| CBGA      | 15.62% | HPLC-UV    |
| CBG       | 1.27%  | HPLC-UV    |
| CBD       | 13.92% | HPLC-UV    |
| THCV      | <0.01% | HPLC-UV    |
| CBN       | <0.01% | HPLC-UV    |
| d9_THC    | 0.13%  | HPLC-UV    |
| d8_THC    | <0.01% | HPLC-UV    |
| CBC       | 0.32%  | HPLC-UV    |
| THCA      | 0.03%  | HPLC-UV    |
| TOTAL CBD | 15.76% | CALCULATED |
| TOTAL CBG | 14.98% | CALCULATED |
| TOTAL THC | 0.15%  | CALCULATED |