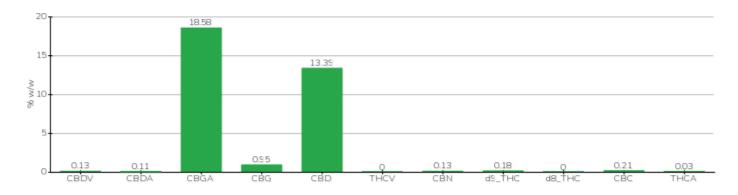

## Note

| Analyte   | % w/w  | Method     |
|-----------|--------|------------|
| CBDV      | 0.13%  | HPLC-UV    |
| CBDA      | 0.11%  | HPLC-UV    |
| CBGA      | 18.58% | HPLC-UV    |
| CBG       | 0.95%  | HPLC-UV    |
| CBD       | 13.39% | HPLC-UV    |
| THCV      | <0.01% | HPLC-UV    |
| CBN       | 0.13%  | HPLC-UV    |
| d9_THC    | 0.18%  | HPLC-UV    |
| d8_THC    | <0.01% | HPLC-UV    |
| CBC       | 0.21%  | HPLC-UV    |
| THCA      | 0.03%  | HPLC-UV    |
| TOTAL CBD | 13.49% | CALCULATED |
| TOTAL CBG | 17.26% | CALCULATED |
| TOTAL THC | 0.21%  | CALCULATED |