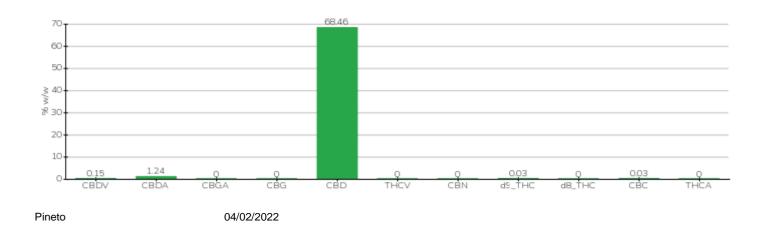

Note

| Analyte   | % w/w  | Method     |
|-----------|--------|------------|
| CBDV      | 0.15%  | HPLC-UV    |
| CBDA      | 1.24%  | HPLC-UV    |
| CBGA      | <0.01% | HPLC-UV    |
| CBG       | <0.01% | HPLC-UV    |
| CBD       | 68.46% | HPLC-UV    |
| THCV      | <0.01% | HPLC-UV    |
| CBN       | <0.01% | HPLC-UV    |
| d9_THC    | 0.03%  | HPLC-UV    |
| d8_THC    | <0.01% | HPLC-UV    |
| CBC       | 0.03%  | HPLC-UV    |
| THCA      | <0.01% | HPLC-UV    |
| TOTAL CBD | 69.55% | CALCULATED |
| TOTAL CBG | <0.01% | CALCULATED |
| TOTAL THC | 0.03%  | CALCULATED |