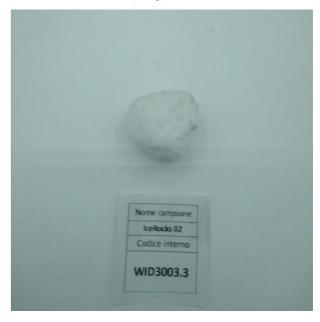

## **TECHNICAL REPORT**

IceRocks 02

semilavorato

By Custome

NA

NA

| Client                  |                   |
|-------------------------|-------------------|
| Sample receipt date     | 03/30/2022        |
| Processing date         | 04/01/2022        |
| Internal reference code | WID3003.3         |
| Analytical Method       | HPLC - HS - Rev.2 |
| Lot                     | #01WI22-CRK02     |
|                         |                   |

## SAMPLE ANALYZED: NA(3.00gr)

Sample name

Sample type

Seeds number / Lot

Sampling method

Variety

CONFIDENTIAL - This document is issued in a single original copy reserved for the Client and cannot be reproduced, outside the agreed uses, without prior written approval. The emittor is not responsible