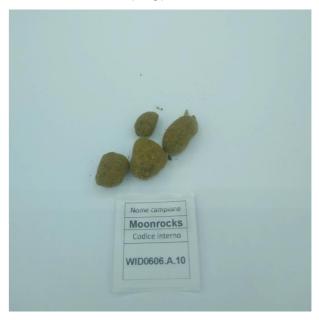

Note

| Sample name        | Moonrocks     |
|--------------------|---------------|
| Sample type        | infiorescenza |
| Variety            | NA            |
| Seeds number / Lot | NA            |
| Sampling method    | By Custome    |