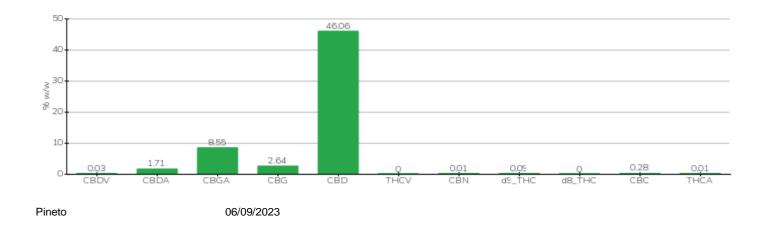

| Analyte   | % w/w  | Method     |
|-----------|--------|------------|
| CBDV      | 0.03%  | HPLC-UV    |
| CBDA      | 1.71%  | HPLC-UV    |
| CBGA      | 8.55%  | HPLC-UV    |
| CBG       | 2.64%  | HPLC-UV    |
| CBD       | 46.06% | HPLC-UV    |
| THCV      | <0.01% | HPLC-UV    |
| CBN       | <0.01% | HPLC-UV    |
| d9_THC    | 0.09%  | HPLC-UV    |
| d8_THC    | <0.01% | HPLC-UV    |
| CBC       | 0.28%  | HPLC-UV    |
| THCA      | <0.01% | HPLC-UV    |
| TOTAL CBD | 47.56% | CALCULATED |
| TOTAL CBG | 10.15% | CALCULATED |
| TOTAL THC | 0.10%  | CALCULATED |